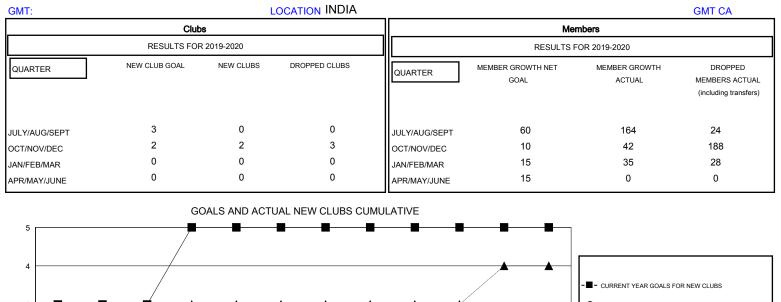

## MONTHLY MEMBERSHIP PROGRESS REPORT

District 320 G

Results as of: 1/31/2020

GOALS AND ACTUAL MEMBERS CUMULATIVE

| DROPPED CLUBS: 3 |     | 39 CLUBS OF 67 ADDED 1 OR MORE<br>NEW MEMBERS | GENDER DISTRIBUTION<br>MALE 1,981 (84.41%) |              |     |
|------------------|-----|-----------------------------------------------|--------------------------------------------|--------------|-----|
| DROPPED MEMBERS  |     |                                               | FEMALE                                     | 366 (15.59%) |     |
| DECEASED         | 1   | CLICK HERE FOR CUMULATIVE<br>MEMBERSHIP DATA  | TOTAL FAMILY UNIT MEMBERS                  |              | 534 |
| CLUB CANCELLED   | 50  |                                               | FAMILY MEMBERS PAYING HALF                 |              | 268 |
| OTHER            | 189 |                                               |                                            |              | 200 |
| TOTAL            | 240 |                                               |                                            |              |     |