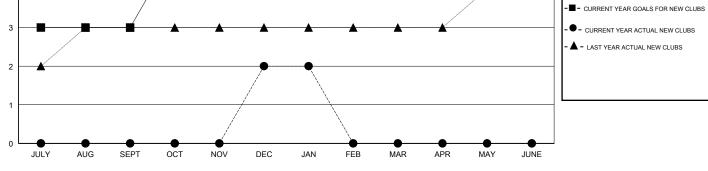

## MONTHLY MEMBERSHIP PROGRESS REPORT

District 320 G

Results as of: 1/31/2020

GOALS AND ACTUAL MEMBERS CUMULATIVE

| DROPPED CLUBS: 3 |     | 39 CLUBS OF 67 ADDED 1 OR MORE<br>NEW MEMBERS | GENDER DISTRIBUTION<br>MALE 1,981 (84.41%) |              |     |
|------------------|-----|-----------------------------------------------|--------------------------------------------|--------------|-----|
| DROPPED MEMBERS  |     |                                               | FEMALE                                     | 366 (15.59%) |     |
| DECEASED         | 1   | CLICK HERE FOR CUMULATIVE<br>MEMBERSHIP DATA  | TOTAL FAMILY UNIT MEMBERS                  |              | 534 |
| CLUB CANCELLED   | 50  |                                               | FAMILY MEMBERS PAYING HALF                 |              | 268 |
| OTHER            | 189 |                                               |                                            |              | 200 |
| TOTAL            | 240 |                                               |                                            |              |     |