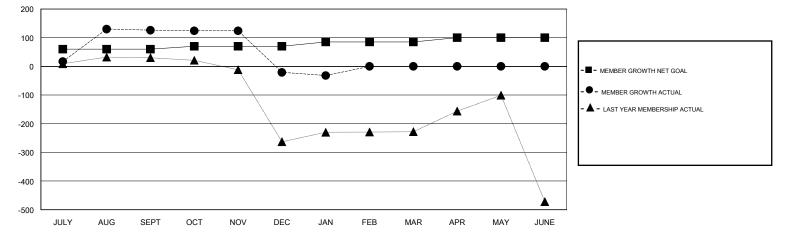

## MONTHLY MEMBERSHIP PROGRESS REPORT

District 320 G

Results as of: 1/31/2020

GOALS AND ACTUAL MEMBERS CUMULATIVE

| DROPPED CLUBS: 3 |     | 39 CLUBS OF 67 ADDED 1 OR MORE<br>NEW MEMBERS | GENDER DISTRIBUTION<br>MALE 1,981 (84.41%) |              |     |
|------------------|-----|-----------------------------------------------|--------------------------------------------|--------------|-----|
| DROPPED MEMBERS  |     |                                               | FEMALE                                     | 366 (15.59%) |     |
| DECEASED         | 1   | CLICK HERE FOR CUMULATIVE<br>MEMBERSHIP DATA  | TOTAL FAMILY UNIT MEMBERS                  |              | 534 |
| CLUB CANCELLED   | 50  |                                               | FAMILY MEMBERS PAYING HALF                 |              | 268 |
| OTHER            | 189 |                                               |                                            |              | 200 |
| TOTAL            | 240 |                                               |                                            |              |     |